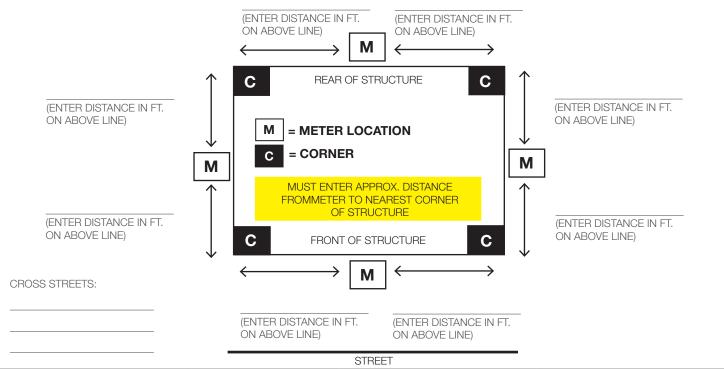

|                  | ADDRESS:   |                                                                     |                   |                         | PHONE NUMBER:                       |  |
| <b>FUTURE GAS S</b>                                                                                            | ITE INFORMAT     | ION   NOTE | : Private proper                                                    | rty markout requi | red prior to scheduling | for all new commercial gas services |  |
|                                                                                                                |                  |            |                                                                     |                   |                         |                                     |  |



FOR NEW CONSTRUCTION AND BUILDING RENOVATIONS THE JOB SITE IS CONSIDERED READY FOR GAS SERVICE INSTALLATION WHEN THE FOLLOWING CRITERIA ARE MET:

- Installations of sewer, water and all underground utilities have been completed.
- The building is secured and enclosed. An enclosed building means the walls, windows and roof of the building have been completed.
- The location of the new gas service is level to final grade, free of debris and scaffolding.

REMINDER: PHOTOS OF JOB SITE READINESS ARE REQUIRED BEFORE SERVICE CAN BE SCHEDULED

### **Application and Contract for Non-residential Customers**

#### **PART 4 - DEPOSIT INFORMATION**

New non-residential customers are required to pay a deposit when applying for service. The deposit amount shall not exceed the cost of twice the expected